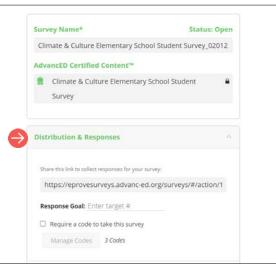

#### Copying a survey link

- 4. Locate the survey for which you need to share the link.
- 5. Select **Edit** from the action menu (three vertical dots) at the far right of the survey.
- 6. Within the survey, select the **Distribution & Responses** section.
- 7. Copy the link in the "Share this link to collect responses for your survey" field. Do not copy the link from anywhere else.