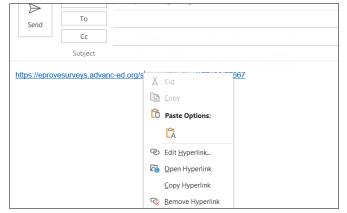

### Inserting/pasting a survey link in an email

- 8. Insert/paste the survey link you copied into a new email. When doing so, do not modify the link address. The address must match exactly what was copied from the Distribution & Responses section within the survey.
- 9. To verify the link was inserted/pasted correctly in the email:
  - Right-click on the link in the email and select **Edit Hyperlink**.
  - Ensure the link in the Address field matches the exact link (no additional spaces) you copied from within the survey. If it does not, insert/paste the correct link into this field.

**Note:** You may modify the **Text to display** field, but the **Address** field must match the exact survey link.

**Tip:** You can also verify the address was inserted/pasted correctly in the email by hovering over the link in the email. When you hover over the link, the address displays in a popup. Ensure the address matches the exact link you copied from within the survey. If it does not, see step 8 to edit the link.